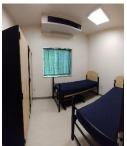

### **PETERSON HALL**

#### Quad

- Suite with 2 sets of bunkbeds
- Private bathroom
- 4 people per room
- \$90/night no linens

#### **Study Quad**

- 2 separate bedrooms
- Private bathroom
- 2 people per room
- \$100/night no linens