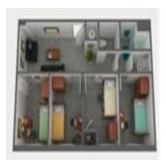

# **PLACER SUITES**

#### Placer Suites (available after 06/14/24)

- Suites with 2 or 4 separate bedrooms
- Shared living room
- Private bathroom
- 4 people per suite
- \$110/night no linens

Linen bundles available to rent at \$30/bundle for duration of your stay. Linen bundle includes sheets, towel set, lightweight blanket and pillow. Towel exchange is available for \$5.